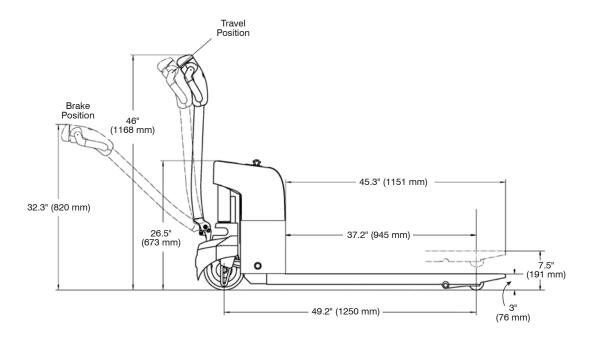

# **TIRES/WHEELS**

DRIVE WHEEL

8.26" x 2.76" (210 mm x 70 mm) polyurethane

LOAD WHEELS 2.36" x 3.15" (60 mm x 80 mm) polyurethane