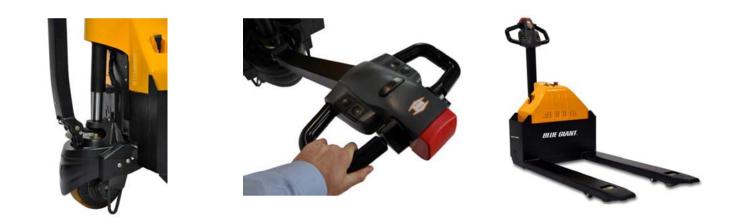

#### CONTROLS

Travel lift and lower functions are located in the ergonomic operator handle designed to allow operation with either hand. Wrap around hand guard, reversing switch, dual "butterfly" thumb control, and horn are standard.

#### SERVICEABILITY

Removal of two piece power head cover exposes major components for inspection and maintenance.