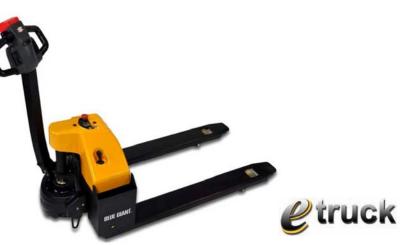

# E30 Electric Pallet Truck

Upgrade your hand pallet truck. No more pushing, pulling and pumping.

CAPACITY 3000 lbs (1361 kgs)