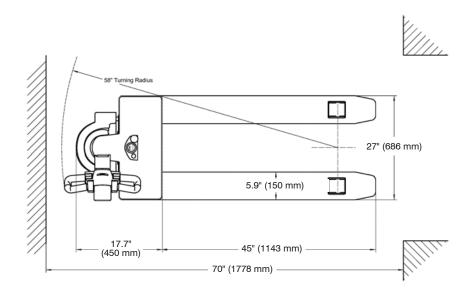

# **TIRES/WHEELS**

DRIVE WHEEL

8.26" x 2.76" (210 mm x 70 mm) polyurethane

LOAD WHEELS 2.36" x 3.15" (60 mm x 80 mm) polyurethane